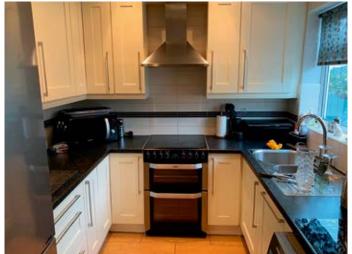

**Ground Floor** Porch and reception Hallway, Formal Lounge with Stunning cast iron fires, Sitting Room, Contemporary Fitted open plan kitchen, Conservatory with patio door. **First Floor** Three double Bedrooms, 4 piece bathroom with jacuzzi bath and walk in corner shower