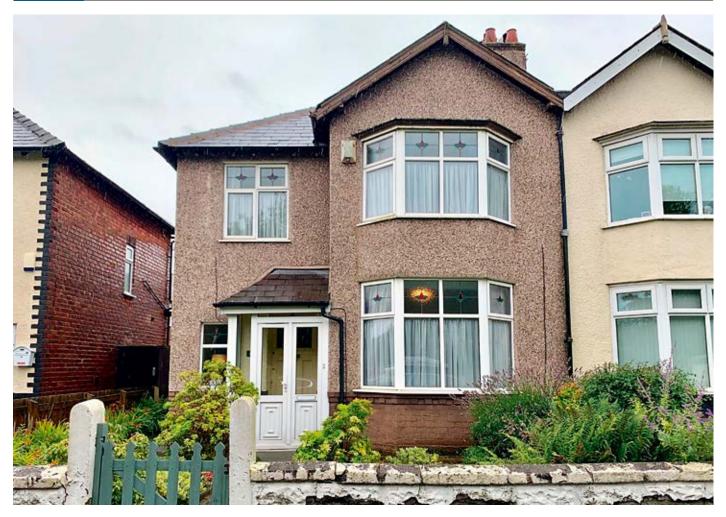

## 193 Queens Drive, Mossley Hill, Liverpool L18 1JP GUIDE PRICE **£200,000+**\*

VACANT RESIDENTIAL

Three bed well-presented semi-detached house • Majority double glazing • Central heating • Good condition • Conservatory
Gardens to the front and rear • Off road parking and garage

A well-presented three bedroomed semi-detached house benefiting from majority double glazing, central heating, conservatory, gardens to the front and rear, off road parking and garage. The property would make excellent family accommodation and viewing is highly recommended.