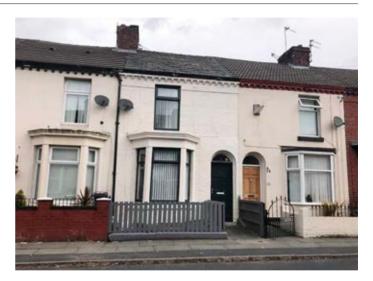

## 49 Olivia Street, Bootle, Merseyside L20 2EP GUIDE PRICE **£45,000+**\*

## **RESIDENTIAL INVESTMENT**

Residential investment producing £5,400.00
per annum • Good order • Double glazing
Central heating

A two bedroomed middle terrace house currently let by way of an Assured Shorthold Tenancy producing £5,400.00 per annum. The property is in good order throughout and benefits from double glazing and central heating.

Situated Off Stanley Road in a popular and well established residential location within close proximity to local shopping amenities, schooling and approximately 1.5 miles from Liverpool city centre.

**Ground Floor** Hall, Lounge, Dining Room, Kitchen.

First Floor Two Bedrooms, Bathroom/WC

Outside Rear Yard.

EPC Rating D