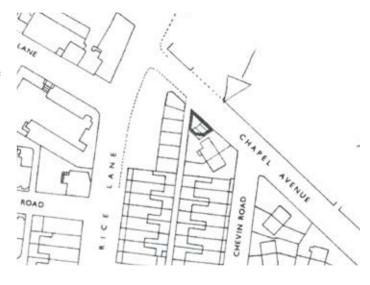

## Three Garages & Land at Chapel Avenue, Liverpool L9 2BY

GUIDE PRICE **£10,000+**\*

**DEVELOPMENT OPPORTUNITIES** 

• Piece of land together with three garages suitable for possible redevelopment

A piece of land together with three garages suitable for possible redevelopment to include a retail unit with a flat above, subject to any necessary planning consents. We believe all main services are available however purchasers should make their own further enquiries

Situated Fronting Chapel Avenue which in turn is just off Rice Lane/Walton Vale in an established and popular residential location.