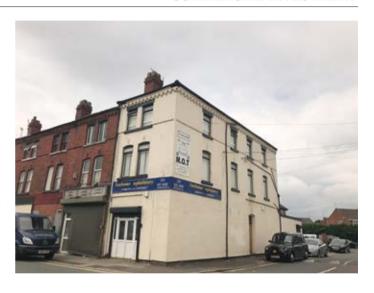

## 179 Westminster Road, Liverpool L4 4LR

A three storey substantial corner property comprising a ground floor retail unit currently trading as 'Innhome Upholstery' together with two one-bed flats above accessed via a separate side entrance. The flats are currently let by way of Assured Shorthold tenancies producing £7,200 per annum. The property benefits from electric roller shutters, double glazing and central heating in the flats. There is currently no agreement in place for the ground floor retail unit however they would be interested in signing a 12 month lease at £300pcm or alternatively they will vacate upon completion. There is potential to convert the ground floor into residential use subject to any necessary consents.