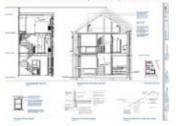

## 12 Speke Road, Woolton, Liverpool L25 7TL

GUIDE PRICE £30,000-£40,000\*

**DEVELOPMENT OPPORTUNITIES** 

• Freehold single storey vacant former convenience store offered with planning permission

A freehold single storey former convenience store offered with planning permission to erect a two storey office building following the demolition of the current building. The property is approximately 213 sq ft and we believe all main services are available, however potential purchasers should make their own enquiries. Planning Ref: 18F/0271