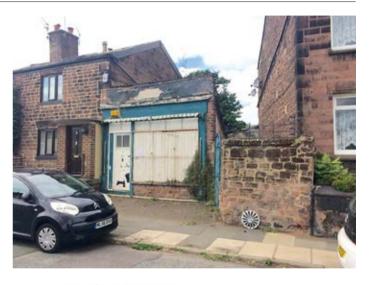

## 12 Speke Road, Woolton, Liverpool L25 7TL

GUIDE PRICE £30,000-£40,000\*

**DEVELOPMENT OPPORTUNITIES** 

• Freehold single storey vacant former convenience store offered with planning permission

A freehold single storey former convenience store offered with planning permission to erect a two storey office building following the demolition of the current building. The property is approximately 213 sq ft and we believe all main services are available, however potential purchasers should make their own enquiries. Planning Ref: 18F/0271

Ground Floor Retail Area.

Outside Shared yard access to the side with outhouse.