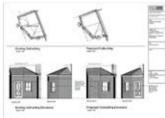

## 12 Speke Road, Woolton, Liverpool L25 7TL

GUIDE PRICE £30,000-£40,000\*

**DEVELOPMENT OPPORTUNITIES** 

• Freehold single storey vacant former convenience store offered with planning permission

A freehold single storey former convenience store offered with planning permission to erect a two storey office building following the demolition of the current building. The property is approximately 213 sq ft and we believe all main services are available, however potential purchasers should make their own enquiries. Planning Ref: 18F/0271