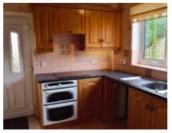

EPC Rating D

**Ground Floor** Lounge/Diner 21'9" × 12'2" (6.63m × 3.7m), Kitchen 9'9" × 9'4"(2.97m × 2.84m)

**First Floor** Bedroom 1 11'5" × 9'4" (3.48m × 2.84m), Bedroom 2 10'7" × 9'2" (3.23m × 2.8m), Bedroom 3 8'5" × 8'11" (2.57m × 2.72m), Shower Room/WC