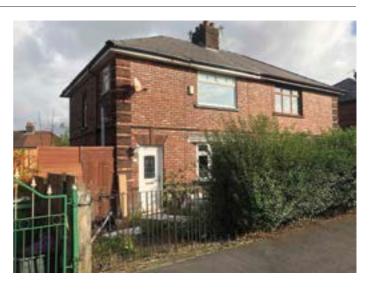

## 38 Gibbons Avenue, St. Helens, Merseyside WA10 4EJ

## GUIDE PRICE **£60,000–£70,000**\*

VACANT RESIDENTIAL

- Three bedroomed semi detached house
- Double glazing Central heating Gardens to the front and rear.

A three bedroomed semi detached house benefiting from double glazing, central heating and gardens to the front and rear. The property is in need of a full upgrade and refurbishment scheme and once upgraded would be suitable for occupation, resale or investment puposes. The potential rental income is approximately £7,800 per annum.

**Situated** Off Alder Hey Road in a popular and well established residential location close to local amenities and St Helens Town centre.

**Ground Floor** Lounge, Kitchen, Bathroom/WC

**First Floor** Three Bedrooms, One with En Suite Shower Room/WC Outside Gardens to the front and rear.