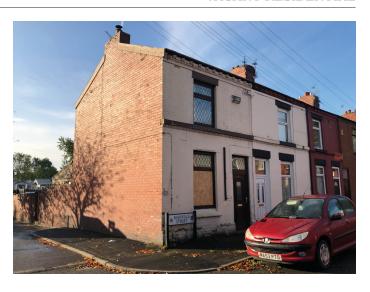

## 58 Manville Street, St. Helens, Merseyside WA9 3BH

GUIDE PRICE **£35,000+**\*

VACANT RESIDENTIAL

• Two bedroomed end of terrace. • Partial double glazing. • Central heating.

A two bed end of terraced house benefiting from partial double glazing and central heating. The property is in need of refurbishment and modernisation and once upgraded it would be suitable for investment purposes with a potential rental income of approximately £5,400.00 per annum.

Situated Off Peasley Cross Lane in a popular and well established residential location close to local amenities, transport links and approximately 1.5 miles from St Helens town centre.

**Ground Floor** Living Room/ Dining Room, Kitchen, Bathroom/WC, Lean to.

First Floor Two Bedrooms

Outside Yard to rear.