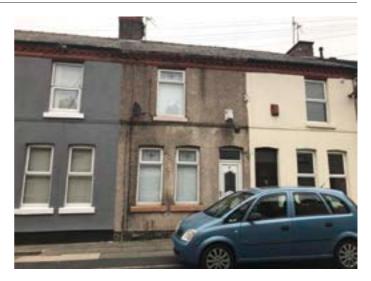

## 6 Kipling Street, Bootle, Merseyside L20 4QE

GUIDE PRICE **£35,000+**\*

## • 2 Bedroomed mid terrace house • Double glazing.

A two bedroomed mid terraced house benefiting from double glazing. The property is in need of a full upgrade and refurbishment scheme, following which it would be suitable for investment purposes with a potential rental income of approximately £4,800 per annum.