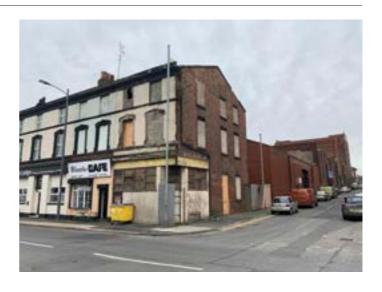

## 70 Regent Road, Bootle, Merseyside L20 8DB

## • Development opportunity.

A substantial 3 storey plus basement corner property which is in need of a full upgrade and refurbishment scheme. The property was previously arranged as a ground floor retail unit together with a 2 bedroomed flat above. A lawful development certificate has been accepted on the building to use as C3 Residential and drawings for proposed accommodation are available (1 x 5 bedroomed flat and 1 x 6 bedroomed flat).

Situated Fronting Regency Road close to local amenities and within walking distance to Liverpool City Centre amenities including shops, bars, restaurants and Universities.

Outside Rear Yard with potential for parking.

**Note** The property has not been internally inspected.