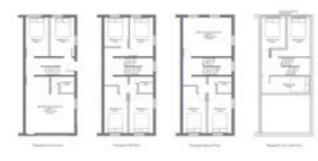

## • Development opportunity.

A substantial 3 storey plus basement corner property which is in need of a full upgrade and refurbishment scheme. The property was previously arranged as a ground floor retail unit together with a 2 bedroomed flat above. A lawful development certificate has been accepted on the building to use as C3 Residential and drawings for proposed accommodation are available (1 x 5 bedroomed flat and 1 x 6 bedroomed flat).