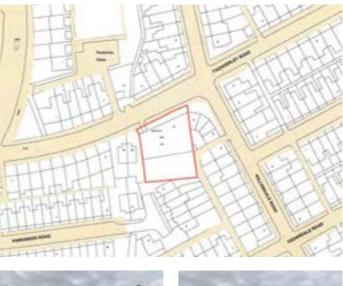

## offered by Liverpool City Council as Mortgagees in Possession Land At Former 20 Fazakerley Road, Liverpool L9 1BX

GUIDE PRICE **£50,000+**\*

LAND

## • Cleared site with development potential.

A cleared site suitable for re-development subject to gaining the necessary planning consents. We are advised the land is zoned as residential and planning for this use is acceptable in principle. Prospective purchasers should make their own enquiries with Liverpool City Council planning team on 0151 233 3021. We believe all main services are available however potential purchasers should make their own enquiries.

Situated Off Rice Lane in a popular and well established residential location within walking distance to local amenities and transport links. Liverpool city centre is approximately 4.5 miles away.