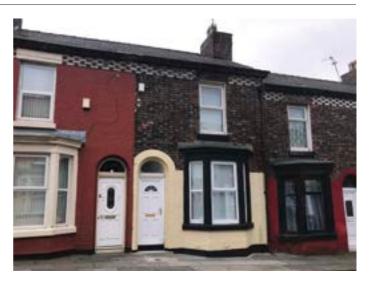

## 50 Harebell Street, Liverpool L5 7RP

## GUIDE PRICE **£45,000+**\*

VACANT RESIDENTIAL

- A 2 bedroomed middle terrace property
- Double glazing Central heating Fully refurbished

A vacant 2 bedroomed middle terrace house benefiting from double glazing and central heating. The property has been fully refurbished throughout and would be suitable for immediate investment purposes with a potential rental income of approximately £5,400.00 per annum.

Situated Off Stanley Road (A567) in a popular and well established residential location within close proximity to local shopping amenities, schooling and approximately 2.5 miles from Liverpool City Centre.