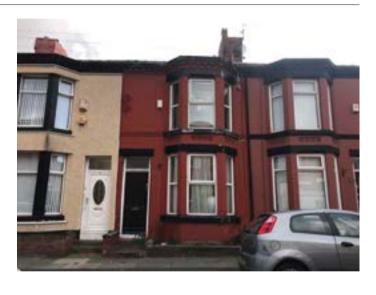

## 50 Norton Street, Bootle, Merseyside L20 4SQ

## GUIDE PRICE **£40,000–£45,000**\*

VACANT RESIDENTIAL

- A 3 bedroomed middle terrace property
- Double glazing Central heating.

A vacant 3 bedroomed middle terrace property which benefits from double glazing and central heating. Following refurbishment the property would be suitable for investment purposes with a potential rental income of approximately £5,400.00 per annum.