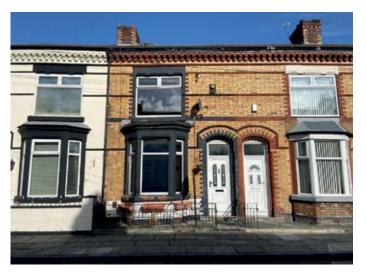

## 5 Pym Street, Liverpool L4 5TH

GUIDE PRICE **£60,000+**\*

VACANT RESIDENTIAL

 Three bed terraced house • Double glazing, central heating • Good condition

A three bedroomed middle terrace house benefiting from double glazing and central heating. The property is in good condition and would be suitable for occupation or investment purposes. The potential rental income is approximately £6,000 per annum.

Situated Off County Road in a popular and well established residential location within close proximity to local shopping amenities, Liverpool Football Club, schooling, transport links and approximately 4 miles from Liverpool city centre.