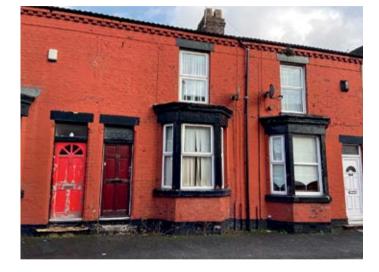

## 24 Sydney Street, Liverpool L9 4SW GUIDE PRICE **£50,000+**\*

## • Residential investment producing £5,700.00 per annum • Double glazing • Central heating

A three bedroomed terraced house currently let by way of an Assured Shorthold Tenancy producing £5700.00 per annum. The property benefits from double glazing and central heating.

Situated off Warbreck Moor (A59) in an established and popular residential location within walking distance to Walton Vale amenities, schooling and approximately 4 miles from Liverpool city centre.

**Ground Floor** Hall, Through Living Room/Dining Room, Kitchen, Bathroom/WC