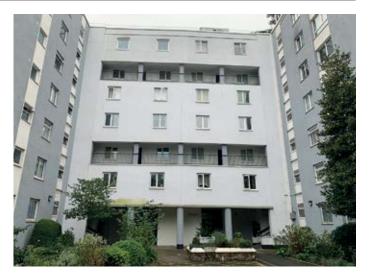

## 36 Princes Court, 6 Croxteth Road, Liverpool L8 3UJ

GUIDE PRICE **£25,000–£30,000**\*

VACANT RESIDENTIAL

- Third floor studio apartment Double glazing
- Secure entry system
  Shared gardens
- Garage

A vacant third floor studio apartment which following refurbishment would be suitable for investment purposes. The property benefits from double glazing, secure entry system, lift access to all floors and shared gardens.

**Ground Floor** Main Entrance Hallway.

Third Floor Flat Hall, Lounge/ Bedroom, Kitchen, Bathroom/ WC.

Outside Shared Gardens, Garage Note The management company have advised that whilst the subletting of properties is facilitated this is subject to strict approval by the Board of Directors and is subject to prescribed criteria and conditions that all potential leaseholders will be expected to meet