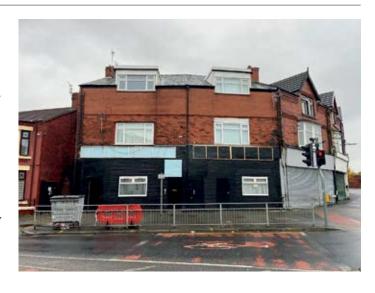

## 368–368A Marsh Lane, Bootle, Merseyside L20 9BX

GUIDE PRICE **£50,000+**\*

VACANT RESIDENTIAL

- Two self-contained flats Double glazing
- Central heating

A three storey dormer style terraced property converted to provide two self-contained flats benefiting from double glazing, central heating and their own separate front entrances. The property comprises a studio flat to the ground floor and a two bedroomed flat situated over the first and second floors. Once refurbished and modernised the flats would be suitable for investment purposes with a potential rental income of approximately £10,800 per annum.

Situated Situated fronting Marsh Lane at its junction with Hawthorne Road in an established location within easy reach of local amenities and approximately 5 miles from Liverpool city centre.

Flat 368 Ground Floor Open Plan Lounge/Bedroom, Kitchen, Shower, WC, Utility Room (Separate front entrance) Flat 368A Ground Floor Entrance Hallway

First Floor Kitchen, Lounge.

**Second Floor** Two Bedrooms, WC.

Outside Shared Yard.