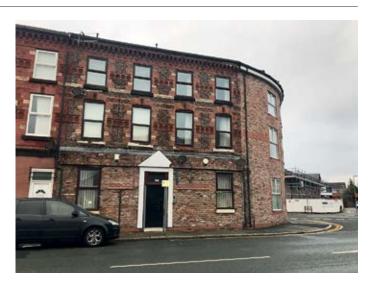

## Flat 3, 147 Westminster Road, Liverpool L4 4LW

GUIDE PRICE £25,000-£30,000\*

RESIDENTIAL INVESTMENT

• A residential investment producing £4,800.00 per annum

A first floor one bedroom self contained flat within a three storey block benefiting from double glazing and electric heating. The property is currently let by way of an Assured Shorthold Tenancy Agreement producing an income of £4,800.00 per annum.

**Situated** Fronting Westminster Road in a popular location close to local amenities, schooling and approximately 3 miles from Liverpool city centre.

**Ground Floor** Main entrance, Hallway.

First Floor Flat Hall, Open Plan Lounge/Kitchen, Bedroom, Bathroom/WC.