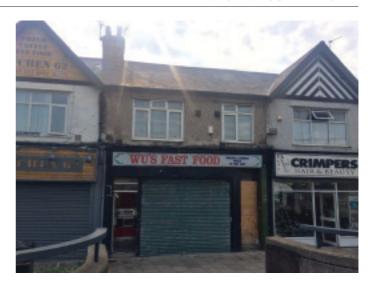

## 810 Queens Drive, Stoneycroft, Liverpool L13 4BT

GUIDE PRICE **£90,000+**\*

VACANT COMMERCIAL

• A mixed use property in need of full upgrade an refurbishment • Roller shutters • Fully fitted kitchen to include all equipment

A two storey middle terrace property comprising of a ground floor retail unit previously used as a Chinese Takeaway. The first floor is currently used for storage however there is potential to convert into a 2 bedroomed self-contained flat subject to obtaining the necessary consents. The ground floor benefits from a fully fitted kitchen to include kitchen equipment, extraction systems and roller shutters. Following a full upgrade and refurbishment scheme the property would be suitable for continued use as a takeaway or a variety of other uses subject to any necessary consents.