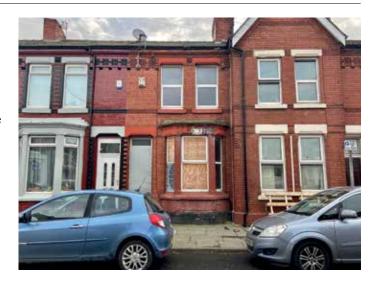

## 40 Orwell Road, Liverpool L4 1RQ

## GUIDE PRICE **35,000+**\*

VACANT RESIDENTIAL

• A vacant 2 bedroomed middle terrace property in need of a full upgrade.

A vacant 2 bedroomed middle terrace property which is in need of a full upgrade and scheme of refurbishment works. The property benefits from partial double glazing and would be suitable for investment purposes with a potential rental income of approximately £5,400.00 per annum.