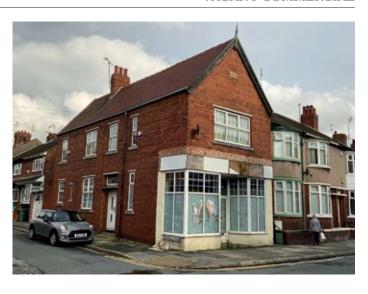

## 2 Kingsley Road/240 Poulton Road, Wallasey, Merseyside CH44 4DS

GUIDE PRICE **£65,000+**\*

VACANT COMMERCIAL

 A ground floor retail unit and three bed maisonette
Double glazing
Central heating

A mixed use corner property comprising a ground floor retail unit together with a three bedroom maisonette to the ground and first floors accessed via a separate side entrance. The property benefits from double glazing and central heating. The property would be suitable for conversion to provide a ground floor retail unit together with a two bedroomed flat above accessed via a separate side entrance, subject to any consents. When fully let the potential rental income is approximately £10,000 per annum.

Situated Fronting Poulton Road at the junction with Kingsley Road in a popular location close to local amenities, schooling and approximately 1.5 miles from Wallasey Village.

Ground Floor 240 Poulton Road (Retail unit) Main sales area.