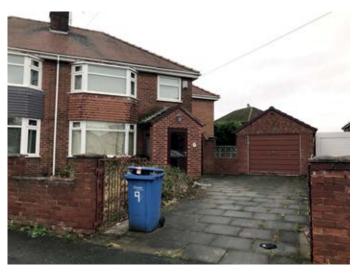

## 9 Milvain Drive, Warrington WA2 9NZ

## GUIDE PRICE **£125,000+**\*

VACANT RESIDENTIAL

- An extended three bed semi-detached property
- Double glazing Central heating Off street parking • Front and rear gardens • Garage

An extended three bed semi-detached property benefiting from double glazing, central heating, driveway, front, rear and side gardens and garage/outhouse. Following modernisation the property would be suitable for occupation, re sale or investment purposes with a potential annual income in excess of £9,600 per annum.

**First Floor** Three Bedrooms, Bathroom/WC.

Outside Driveway, Garage/ Outhouse, Front, Side and rear gardens.