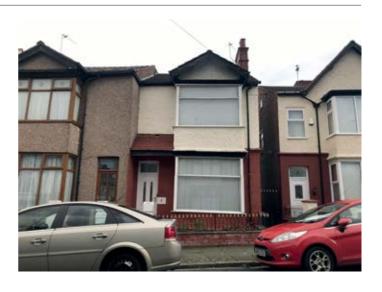

## 4 Derby Road, Wallasey, Merseyside CH45 5HH

GUIDE PRICE **£60,000+**\*

VACANT RESIDENTIAL

An extended two bed semi-detached
Double glazing
Central heating

A two bedroomed semi-detached house benefiting from double glazing and central heating. Following a full upgrade and refurbishment scheme the property would be suitable for occupation or investment purposes with the potential rental income being in excess of £7,200 per annum