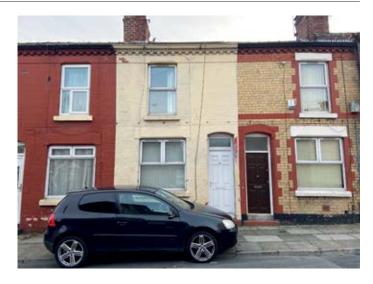

## 74 Longfellow Street, Liverpool L8 0QX

GUIDE PRICE **£50,000+**\*

## VACANT RESIDENTIAL

• A two bed mid terrace • Double glazing

• Central heating

A two bedroomed middle terraced house benefiting from double glazing and central heating. The property will be sold with vacant possession however was previously let producing  $\pounds$ 6,960 per annum.

Situated Just off Smithdown Road in a popular and established residential location within easy reach of local amenities, schooling and approximately 3 miles from Liverpool city centre.

**Ground Floor** Through Lounge/Dining Room, Kitchen, Bathroom/WC.