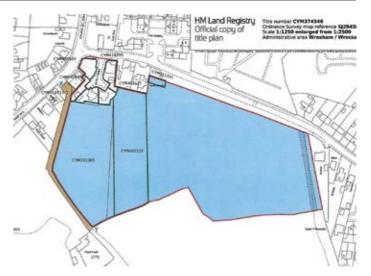

## Land At Pant Hill, Rhosllanerchrugog, Wrexham, Clwyd LL14 2DB GUIDE PRICE **£30,000+**\* LAND

• Three plots of land suitable for a number of uses subject to gaining any necessary consents

The land comprises three irregular shaped separate plots held on the same single title. The main plot forms a broadly rectangular field that extends along Stryt Las to the north, housing to the west and east and further undeveloped land to the south. It appears to be relatively flat throughout and is largely overgrown with grass, mature landscaping and a vehicular track from the main road. It is estimated that the land extends to 2.11 ha (5.52 acres). The second piece is a very narrow strip which is positioned detached from the main plot and runs to the south of Greenfield Cottage. This is effectively land-locked which what appears to be no designated access. This is estimated to extend to 331 sq m (0.082 acres). The third plot appears to effectively be a small estate road to a modern development of houses situated off Stryt Las. Estimated to extend to 285 sq m (0.070 acres). We believe all main services are available and there is potential for development opportunity however all potential buyers should make their own further enquiries.