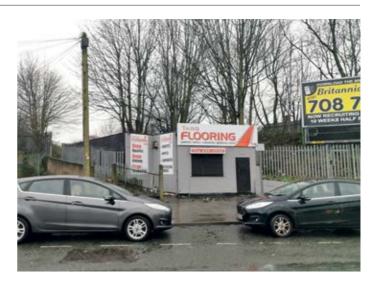

## 42a Broad Lane, Norris Green, Liverpool L11 1AJ

GUIDE PRICE **£40,000+**\*

VACANT COMMERCIAL

• A ground floor retail unit benefiting from central heating and roller shutters

A ground floor retail unit benefiting from central heating and roller shutters. Following a scheme of refurbishment the property would be suitable for investment purposes and until recently has been let to 'Tagg Flooring' at a rental income of £6,000 per annum.

Situated Fronting Broad Lane in a popular and busy location within close proximity to local amenities and approximately 5 miles from Liverpool city centre.

**Ground Floor** Main Sales Area, Storage room, WC.