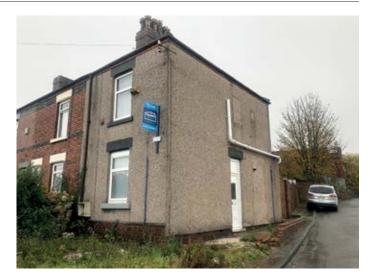

## 267 Boundary Road, St. Helens, Merseyside WA10 2PS

GUIDE PRICE **£50,000+**\*

VACANT RESIDENTIAL

• A two/four bed end of terrace house • Double glazing • Central heating (boiler removed)

A two/four bed end terraced house benefiting from double glazing and central heating (boiler removed). The property has been split into four letting rooms and has recently been freshly painted and newly carpeted throughout. Following completion of the works the property would be suitable for investment purposes. If let to 4 individuals at £85pppw the potential rental income would be approximately £17,680 per annum.

Situated Off Prescot Road (A58) in a popular and well established residential location within walking distance to local amenities and approximately 1 mile from St Helens town centre.

Ground Floor Kitchen, one Letting Room with En-suite Shower room (no WC), one Letting Room with En-suite Shower room/WC.