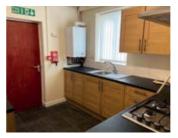

versity Hospital and Liverpool

Universities.

**Ground Floor** Hall, Communal Lounge, Kitchen, 1 Letting Room, Shower Room/WC.

First Floor Three Letting Rooms.

Attic One Letting Room.

Outside Yard to the rear.