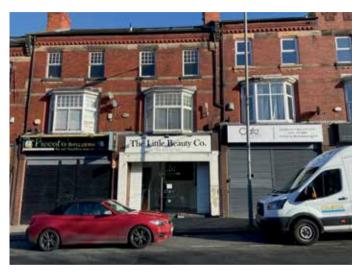

## 171 Park Road, Toxteth, Liverpool. L8 6SE

## GUIDE PRICE **£90,000+**\*

VACANT COMMERCIAL

- A four storey plus cellar mixed use property
- Central heating Electric roller shutters Fire alarm system

A four storey plus cellar middle terrace property comprising of a ground floor retail unit together with 3 floors of accommodation above benefiting from central heating, electric roller shutters and fire alarm system. The shop has previously been used as a Beauty Salon and would be suitable for a number of uses, subject to any consents. The upper floors could be suitable for conversion to provide a generous 4 bed self-contained flat, subject to any necessary consents. Once converted the potential rental income being £7,200 or alternatively if let to 4 individuals at a rental income of £75ppw the potential rental income would be £15,600. When fully let the total income would be approximately £21,000 per annum.

Situated Fronting Park Road (A561) in a popular and well established location within close proximity to all local amenities and approximately 2 miles from Liverpool City Centre.

Cellar Staircase, lighting and metres.