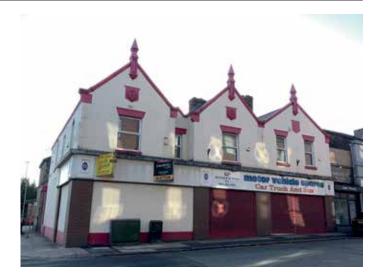

## 51 St. Marys Road, Garston, Liverpool. L19 2NJ

GUIDE PRICE **£180,000+**\*

DEVELOPMENT OPPORTUNITY

## • Substantial corner property suitable for a number of uses (STC).

A substantial corner property previously known as 'K P Motor Factors' used a Shop/Trade Counter with an office, workshop and storage along with various rooms to the first floor. The property would be suitable for a number of uses and has the potential to provide 3 separate ground floor retail units together with residential accommodation above subject to gaining the necessary consents.

Situated Fronting St Mary's Road on the corner of Wellington Street in a popular and well established location close to local amenities, South Parkway Railway Station, Liverpool John Lennon Airport, Schooling and approximately 4 miles from Liverpool City Centre.