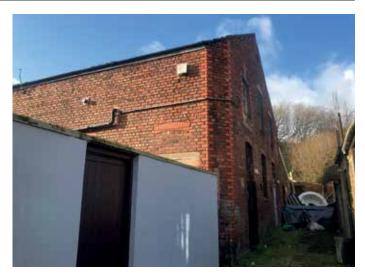

## VACANT COMMERCIAL

• Commercial premises comprising of a warehouse building divided into offices/rooms with living accommodation above and a yard to the front

A commercial premises comprising of a warehouse building divided into offices/rooms with living accommodation above and a yard to the front. The property is in need of a full upgrade and refurbishment scheme and would be suitable for a number of uses subject to gaining the necessary consents.

Outside Yard to front