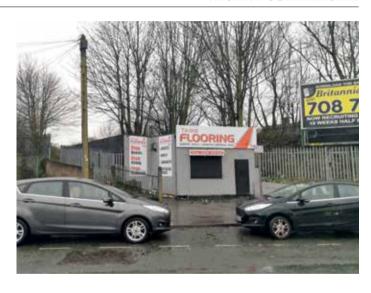

## 42a Broad Lane, Norris Green, Liverpool. L11 1AJ

GUIDE PRICE **£35,000+**\*

VACANT COMMERCIAL

• A ground floor retail unit benefiting from central heating and roller shutters

A ground floor retail unit benefiting from central heating and roller shutters. Following a scheme of refurbishment the property would be suitable for investment purposes and until recently has been let to 'Tagg Flooring' at a rental income of £6,000 per annum.

Situated Fronting Broad Lane in a popular and busy location within close proximity to local amenities and approximately 5 miles from Liverpool City Centre.

**Ground Floor** Main Sleas Area, Storage room, W.C.