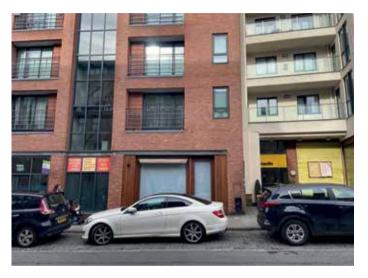

## Unit C Portside House, 29 Duke Street, Liverpool. L1 5AQ

GUIDE PRICE **£100,000+**\*

VACANT COMMERCIAL

 Vacant ground floor retail unit • Electric heating • Double glazing

A ground floor city centre retail unit benefiting from electric heating and double glazing. The unit was previously let out producing a rental income of £13,000 per annum and would be suitable for a number of uses, subject to gaining the necessary consents.

**Situated** Fronting Duke Street in a central location within walking distance to Liverpool city centre amenities and transport links.

**Ground Floor** Entrance, Main Sales Area, Kitchen Area Mezzanine Floor