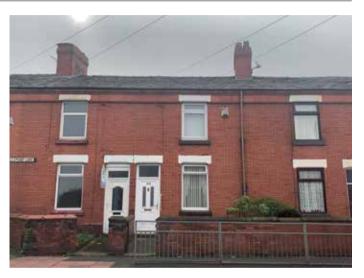

## 318 Elephant Lane, St. Helens, Merseyside. WA9 5EP

GUIDE PRICE **£50,000+**\*

VACANT RESIDENTIAL

- A 3 bedroomed middle terrace property
- Double glazing Central heating

A vacant 3 bedroomed middle terrace property benefiting from double glazing, central heating and off road parking to the rear. Following a scheme of upgrade and refurbishment works the property would be suitable for occupation, re-sale or investment purposes.

Situated Fronting Elephant Lane in a popular and well established residential location within close proximity to local shopping amenities, schooling and transport links.

Ground Floor Vestibule, Hall, 2 reception rooms, Kitchen/Breakfast room, Utility Room.