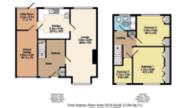

**Ground Floor** Hallway, through lounge dining room, kitchen.

First Floor Three bedrooms and bathroom/WC

**Outside** Front garden, driveway and single garage.

Tenure Leasehold

**EPC Rating** D

Note Any plans and measurements shown are for information only, are not to scale and cannot be relied on. Any buyers considering extension or build potential must make their own enquiries pre auction bidding. The property and land is sold as seen. For more information connected to securing a mortgage on this property please contact Blundells, our dedicated auction mortgage consultants on 0114 275 3853.