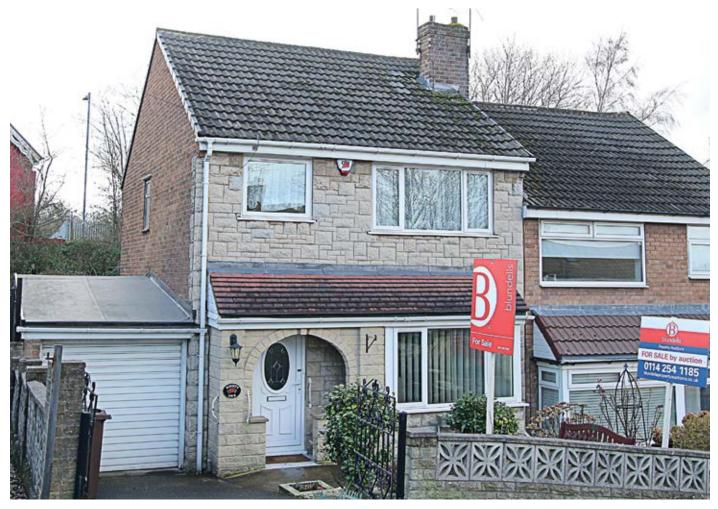

## Three bedroom semi-detached • Double glazing • Central heating • Driveway • Garage

A three bedroom semi-detached having gas central heating, UPVC double glazing, driveway and single garage. The vacant property now requires some refurbishment and cosmetic improvement and will appeal to those looking to refurbish a home for themselves, landlord or property professional looking for their next project. The area is a popular residential area.

Situated The house is located in the popular and convenient residential area of Woodhouse Mill, it is ideally placed for local shops, schools, amenities and transport links to the city centre and M1 motorway links.

**Ground Floor** Hallway, through lounge dining room, kitchen.

First Floor Three bedrooms and bathroom/WC

**Outside** Front garden, driveway and single garage.

Tenure Leasehold

**EPC Rating** D

Note Any plans and measurements shown are for information only, are not to scale and cannot be relied on. Any buyers considering extension or build potential must make their own enquiries pre auction bidding. The property and land is sold as seen. For more information connected to securing a mortgage on this property please contact Blundells, our dedicated auction mortgage consultants on 0114 275 3853.