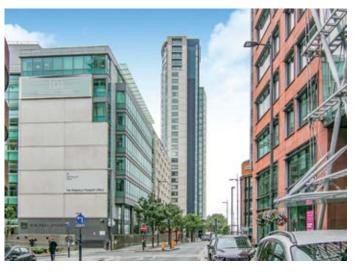

## Apt 1601, Beetham Tower, 111 Old Hall Street, Liverpool L3 9BD GUIDE PRICE £150,000+\* VACANT RESIDENTIAL

- A modern two bed apartment Double glazing
- Electric heating Secure underground parking

A modern two bedroomed sixteenth floor apartment with stunning views of both the river Mersey and city landscape benefiting from double glazing, electric heating, 24 hour concierge, secure underground allocated parking and lift. The property is in excellent condition throughout and would be suitable for immediate occupation or investment purposes.

Situated In the heart of Liverpool city centre within a popular and well established location within walking distance to all local shops, bars, restaurants, universities, the Commercial District and transport links.