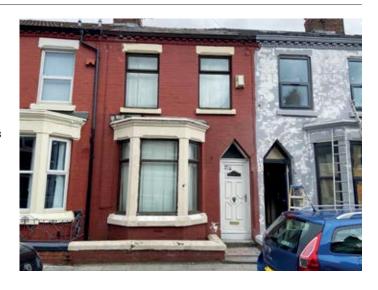

## 22 Halsbury Road, Kensington, Liverpool L6 6DQ

GUIDE PRICE **£70,000+**\*

VACANT RESIDENTIAL

• Three bed terrace • Central heating • In need of modernisation

A three bedroomed middle terraced house benefiting from central heating. Following an upgrade and scheme of refurbishment works the property would be suitable for occupation, resale or investment purposes. Once renovated and if let to 4 tenants at £80pppw the potential rental income is approximately £16,640 per annum.

Situated Off Kensington High Street in a popular location within close proximity to local amenities, schooling and approximately 3 miles from Liverpool city centre.

**Ground Floor** Vestibule, Hallway, Through Lounge/ Dining Room, Kitchen.

**First Floor** Three Bedrooms, Bathroom/WC.

Outside Yard to rear.