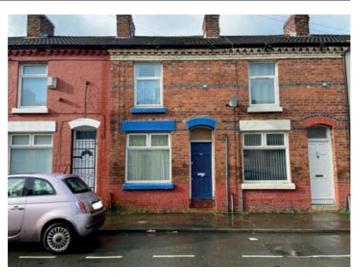

## 55 Morecambe Street, Liverpool L6 4AU

## GUIDE PRICE **£30,000+**\*

VACANT RESIDENTIAL

• A two bed mid terrace • Double glazing • In need of refurbishment

A two bedroomed middle terrace property benefiting from double glazing. Following a full upgrade and scheme of refurbishment works the property would be suitable for investment purposes with a potential rental income of approximately £5,400.00 per annum.

Situated Off Rocky Lane in a popular and well established residential location nearby to local amenities, schooling, Newsham Park and approximately 3 miles from Liverpool city centre.

**Ground Floor** Lounge, Kitchen, Bathroom/WC.