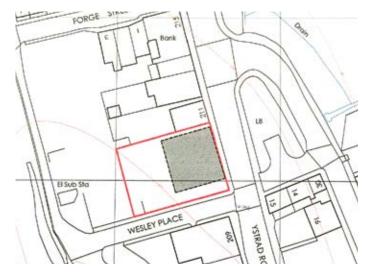

## Land adjacent to 209 Ystrad Road, Pentre, Mid Glamorgan CF41 7BL

GUIDE PRICE **£20,000+**\*

**DEVELOPMENT OPPORTUNITIES** 

• Land with outline planning permission for nine self-contained flats

A cleared site benefiting from outline planning permission for nine self-contained flats (five  $\times$  two-bedroomed and four  $\times$  one-bedroomed). Planning reference number 18/0939/13. We believe all main services are available however all interested parties should make their own further enquiries.

**Situated** Fronting Ystrad Road (A4058) in a popular and well established residential location within close proximity to local amenities.

Artist's impression