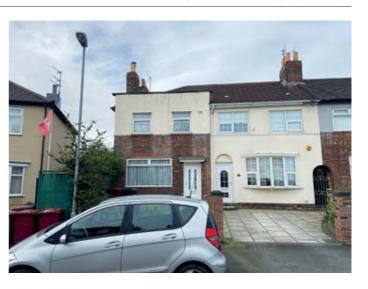

## 24 Cuper Crescent, Liverpool L36 3RP

## GUIDE PRICE **£52,500+**\*

RESIDENTIAL INVESTMENT

- Residential investment producing £5,356.00
  per annum Double glazing Central heating
  Gardens
- A three bedroomed end town house which is currently let by way of a Regulated Tenancy producing £5,356.00 per annum. The property benefits from double glazing, central heating and gardens. Please note as this property is tenanted there will be strictly no internal viewings and the vendor has requested that the tenants are not to be disturbed in any way.