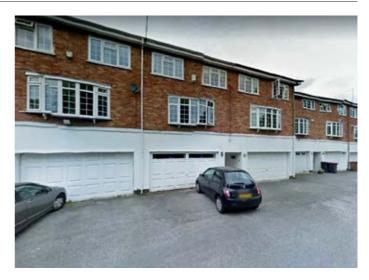

## • Ground rent investment

The freehold ground rent interest secured upon a modern three storey town house with integral garage. The property is let on a FR & I lease for a term of 999 years from 03/01/1974and produces a yearly income of £25 per annum. The long leaseholder can only sublet the whole property to a single family (no sharers) and is not allowed to remove any internal walls without the freeholders consent and is required to decorate the external woodwork every 4 years.

**Situated** The property is off Singleton Road which is off Bury New Road (A56) in a popular and well established residential location.

**Note** Photograph for indicative purposes only.