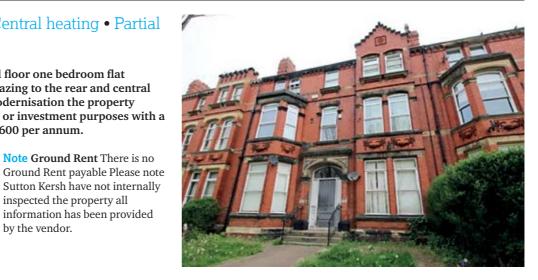

## Flat 7, 33 Princes Avenue, Princes Park, Liverpool L8 2UP

GUIDE PRICE £30,000-£40,000\*

VACANT RESIDENTIAL

• One bedroomed flat • Central heating • Partial double glazing

The property comprises a second floor one bedroom flat benefiting from partial double glazing to the rear and central heating. Following repair and modernisation the property would be suitable for occupation or investment purposes with a potential income in excess of £6,600 per annum.

**Situated** Fronting Princess avenue in a popular and well established residential location close to local amenities. Universities, Sefton Park and approximately 1 mile into Liverpool city centre and 2 miles to Liverpool One shopping facilities.