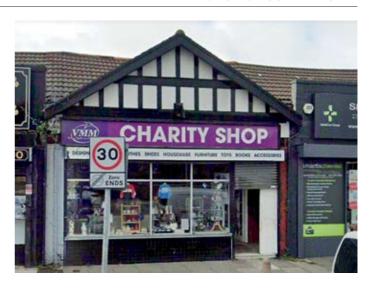

## 40 Fernhill Road, Bootle, Merseyside L20 9HH

## Ground floor commercial unit

The property comprises a single storey ground floor retail unit which has previously been used as a charity shop. The unit benefits from a single glazed timber framed window display frontage, Steel roller shutters, CCTV system and rear yard area with gated service alleyway access. The potential rental income being in excess of £7,000 per annum.