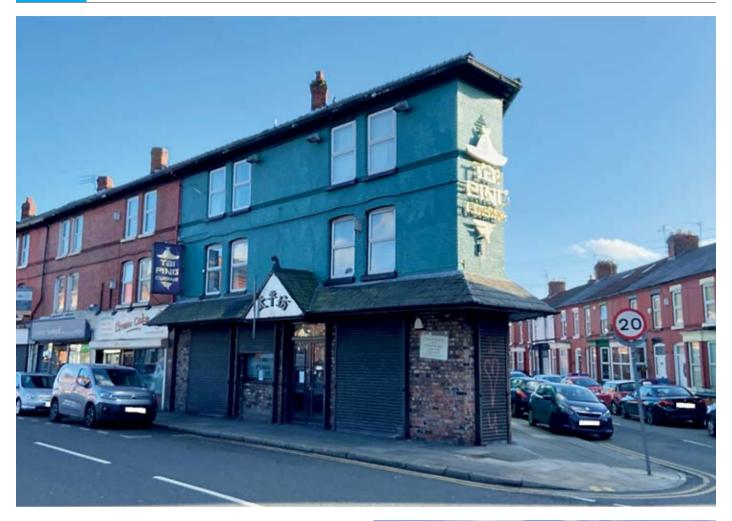

## 292/294 Smithdown Road and 1 Russell Road, Liverpool L18 1DY

GUIDE PRICE **£350,000+**\*

RESIDENTIAL INVESTMENT

• Three storey mixed use investment opportunity • Ground floor commercial unit plus nine self-contained studio flats • Part let producing £32,240 per annum • Potential income when fully let over £55,000 per annum

A three storey mixed use investment opportunity currently part let producing £32,240 per annum with a potential income when fully let of over £55,000. A substantial corner property comprising a ground floor commercial unit which until recently traded as The Tai Ping Chinese Restaurant. To the first and second floors accessed via a separate side entrance there are nine self-contained studio flats, seven of which are currently let by way of rolling contracts and two have recently become vacant. The ground floor would be suitable for a number of uses to include continued use as a restaurant or conversion to provide a wine bar or residential element to provide self-

contained flats, subject to any consents. The property benefits from double glazing, electric heating and steel roller shutters. **Situated** Fronting Smithdown **Ground Floor** Restaurant Studio 1 Kitchen, Lounge/ Road on the corner of Russell providing approx. 86 Covers, Bar Bedroom, Bathroom/WC Road on a busy main road Area, Ladies & Gents WCs, Staff Studio 2 Kitchen, Lounge/ position within close proximity to WC, Kitchen with walk in fridge. Bedroom, Bathroom/WC local shopping amenities such as Studio 3 Kitchen, Lounge/