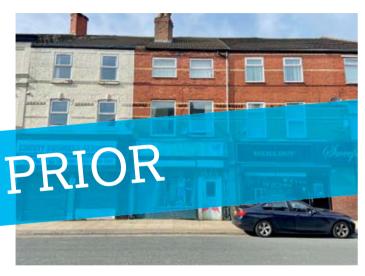

## 175/175a County Road, Walton, Liverpool L4 5PB

GUIDE PRICE **£65,000+**\*

VACANT COMMERCIAL

• Mixed use investment opportunity • Ground floor shop with three bed self-contained flat with potential

A three storey mixed use investment opportunity comprising a ground floor retail unit together with a three bedroomed flat above, accessed via a separate front entrance. The flat benefits from central heating and the ground floor benefits from steel roller shutters. Following a scheme of returbishment works the

Situated Fronting County Road on a busy main road position within walking distance to Liverpool and Everton Football Club and approximately 3 miles from Liverpool city centre.

**Ground Floor Shop** – Main sales area, two Rear rooms