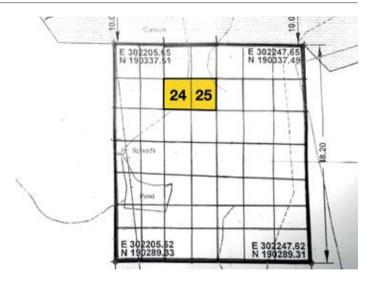

## Plots 24 and 25, Land south of High Street, Porth CF39 9HL

## • Vacant land

Two freehold vacant plots of land which are being sold together as one auction lot. The plots form part of a 0.5 acre site and are located just south of the property known as Oak Tree Rise and the High Street. The plots will have access by foot via the rights of ways shown in green at all times of day and night. These rights of way then lead down to a further established right of way, which could allow vehicular access, buyers to rely on own investigations. The plots (which are not subject to any overages) may be suitable for a variety of uses, subject to any necessary planning consents.