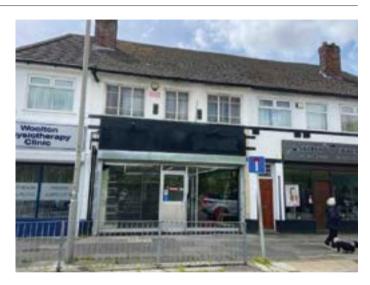

## 2 Chelwood Avenue, Childwall, Liverpool L16 3NW

## GUIDE PRICE **£150,000+**\*

VACANT COMMERCIAL

• Vacant shop and one bed flat above potential income £18,000 per annum

A two storey property comprising of a ground floor retail unit which was until recently trading as Booze Buster Off Licence, together with a one bedroomed flat above, accessed via a separate rear entrance (via Glenconnor Road). The shop would be suitable for a number of uses, subject to any consents. Following modernisation the property would be suitable for investment purposes with a potential rental income of approximately £18,000 per annum.

**Situated** Fronting Chelwood Avenue at the junction with Bowring Park Road in a very popular and well established residential location.

**Ground Floor** Shop – Main Sales Area, Rear Room, Kitchen, WC/ Storeroom First Floor Flat – Living Room, Kitchen, Bathroom/WC, Bedroom