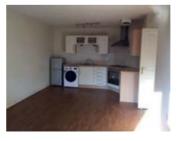

## • A two bed flat • Double glazing • Electric heating

The property is a two bedroomed flat within a purpose built block benefiting from double glazing and electric heating. It appears to be in good condition throughout and would be suitable for owner occupiers or investors. The potential income being in circa £500pcm