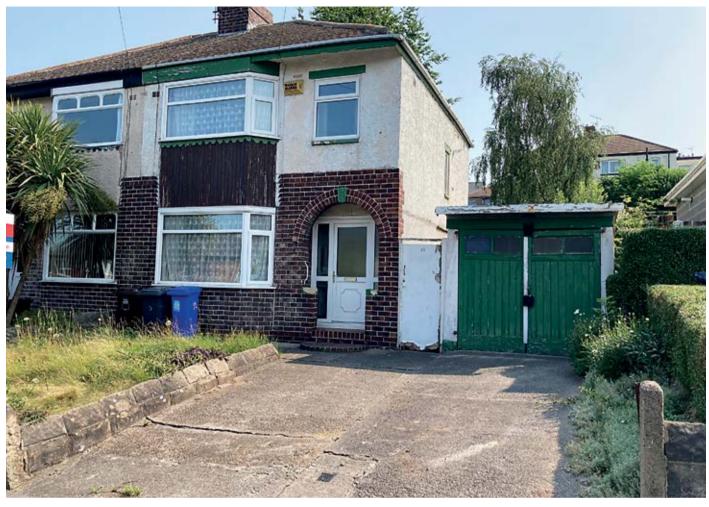

## 19 Holdings Road, Sheffield, South Yorkshire S2 2RD

GUIDE PRICE **£135,000+**\*

VACANT RESIDENTIAL

• Three bedroomed semi-detached • Double glazing • Gas central heating • Front garden with double driveway and garage

A 1930s three bedroom semi-detached home ideal for those looking for a refurbishment project or renovation opportunity. There is potential for extension to the side, subject to gaining the necessary consents. The house is vacant, has double glazing, gas central heating, front garden with double driveway and garage. The area is popular with families and young professionals or those looking for an easy commute to the city centre.

**Ground Floor** Hall, dining room, lounge and kitchen.

**First Floor** Three bedrooms and bathroom/WC

Outside Garden to front, double driveway leading to side garage. Rear garden and storage building.

**Tenure** Freehold