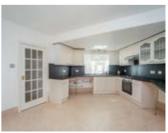

**Ground Floor** Entrance hall, sitting room, kitchen/breakfast

room, dining room with doors to the rear courtyard.

First Floor Landing, master bedroom with en-suite shower room, two further bedrooms and bathroom.